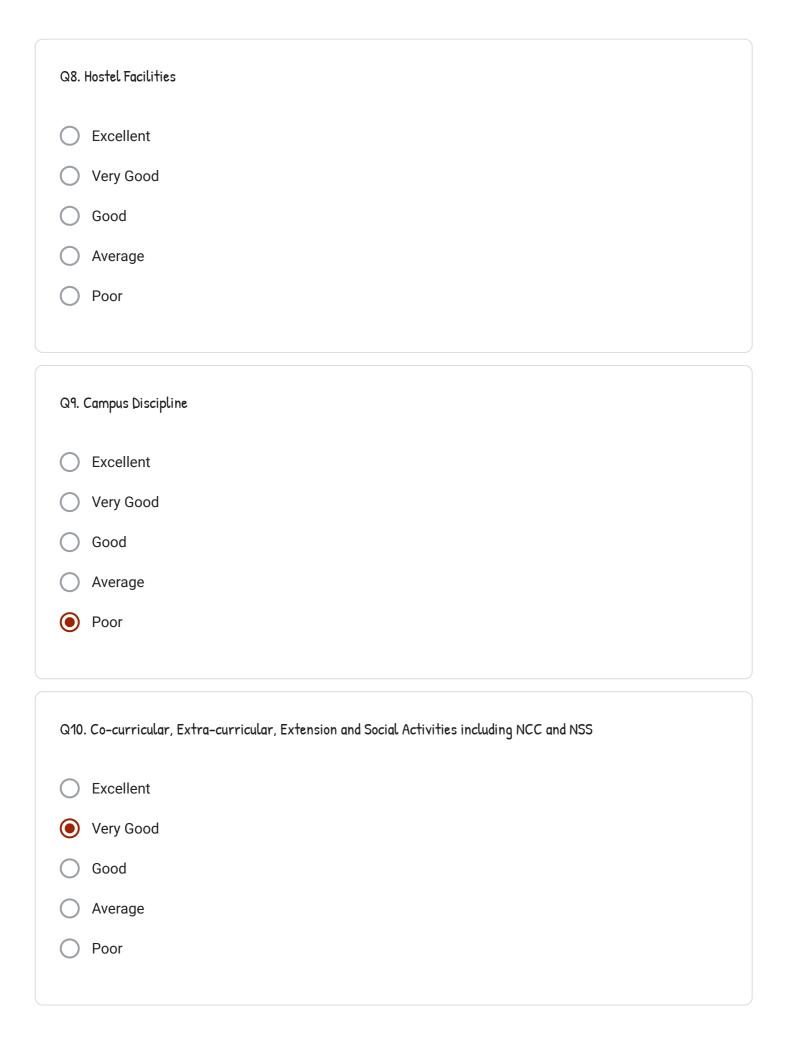

O Poor

- 0000
- Average
- 🔵 Poor

| Q11. Overall Rating of Baliram Patil Arts,Commerce and Science College Kinwat |
|-------------------------------------------------------------------------------|
| Excellent                                                                     |
| O Very Good                                                                   |
| Good                                                                          |
| O Average                                                                     |
| O Poor                                                                        |
|                                                                               |
| Any Suggestion for Development of College                                     |
| No                                                                            |

| Kumre manoj arjun   Student Class   BATY     Academic Year   2022-23     Q1. Admission Procedure     Image: Excellent   Very Good   Good | Student Name            |
|------------------------------------------------------------------------------------------------------------------------------------------|-------------------------|
| BATY         Academic Year         2022-23         Q1. Admission Procedure         Image: Excellent         Image: Very Good             | Kumre manoj arjun       |
| BATY         Academic Year         2022-23         Q1. Admission Procedure         Image: Excellent         Image: Very Good             |                         |
| BATY         Academic Year         2022-23         Q1. Admission Procedure         Image: Excellent         Image: Very Good             |                         |
| Academic Year<br>2022-23<br>Q1. Admission Procedure<br>© Excellent<br>© Very Good                                                        | Student Class           |
| 2022-23 Q1. Admission Procedure  Excellent Very Good                                                                                     |                         |
| 2022-23 Q1. Admission Procedure  Excellent Very Good                                                                                     |                         |
| 2022-23 Q1. Admission Procedure  Excellent Very Good                                                                                     |                         |
| <ul> <li>Q1. Admission Procedure</li> <li>Excellent</li> <li>Very Good</li> </ul>                                                        | Academic Year           |
| <ul> <li>Excellent</li> <li>Very Good</li> </ul>                                                                                         | 2022-23                 |
| <ul> <li>Excellent</li> <li>Very Good</li> </ul>                                                                                         |                         |
| <ul> <li>Excellent</li> <li>Very Good</li> </ul>                                                                                         |                         |
| Very Good                                                                                                                                | Q1. Admission Procedure |
| Very Good                                                                                                                                |                         |
|                                                                                                                                          |                         |
| Good                                                                                                                                     | Very Good               |
|                                                                                                                                          | Good                    |
| O Average                                                                                                                                | O Average               |
| O Poor                                                                                                                                   | O Poor                  |
|                                                                                                                                          |                         |

- Excellent
- O Very Good
- O Good
- O Average
- O Poor

| Q5. Laboratory Facilities                   |  |
|---------------------------------------------|--|
| Excellent                                   |  |
| Very Good                                   |  |
| Good                                        |  |
| O Average                                   |  |
| O Poor                                      |  |
|                                             |  |
|                                             |  |
| Q6. ICT, Classrooms and Internet facilities |  |
| Q6. ICT, Classrooms and Internet facilities |  |
|                                             |  |
| • Excellent                                 |  |

O Poor

- 0000
- Average
- 🔵 Poor

| Q11. Overall Rating of Baliram Patil Arts,Commerce and Science College Kinwat |
|-------------------------------------------------------------------------------|
| Excellent                                                                     |
| O Very Good                                                                   |
| Good                                                                          |
| O Average                                                                     |
| O Poor                                                                        |
|                                                                               |
| Any Suggestion for Development of College                                     |
| Ν                                                                             |