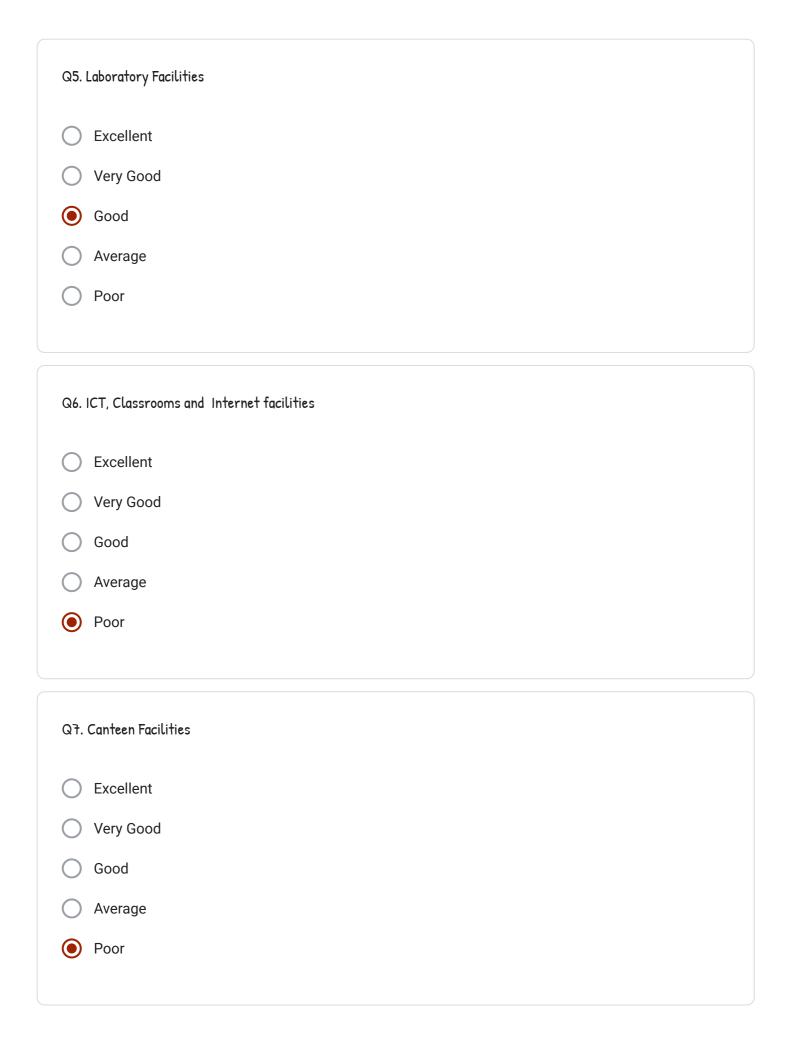

- Excellent
- Very Good
- 🔘 Good
- Average
- O Poor

| Q5. Laboratory Facilities                   |  |
|---------------------------------------------|--|
| O Excellent                                 |  |
| Very Good                                   |  |
| Good                                        |  |
| O Average                                   |  |
| O Poor                                      |  |
|                                             |  |
| Q6. ICT, Classrooms and Internet facilities |  |
| • Excellent                                 |  |
| O Very Good                                 |  |
| Good                                        |  |
| O Average                                   |  |
| O Poor                                      |  |
|                                             |  |
| Q7. Canteen Facilities                      |  |
| O Excellent                                 |  |
| Very Good                                   |  |
| O Good                                      |  |
| O Average                                   |  |
| Poor                                        |  |

O Poor

| Q11. Overall Rating of Baliram Patil Arts,Commerce and Science College Kinwat |
|-------------------------------------------------------------------------------|
| Excellent                                                                     |
| Very Good                                                                     |
| Good                                                                          |
| O Average                                                                     |
| O Poor                                                                        |
|                                                                               |
| Any Suggestion for Development of College                                     |
| No                                                                            |