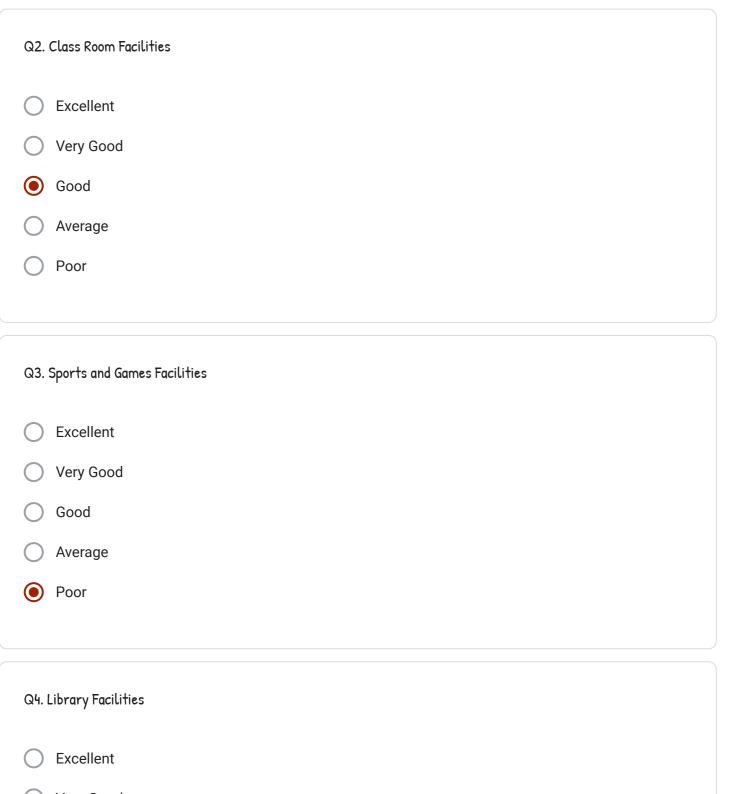

Choose appropriate option against each question based on your agreement with the question. Excellent indicates strong agreement and Poor indicates low agreement.

| Student Name            |
|-------------------------|
| Rameshwar               |
|                         |
|                         |
| Student Class           |
| B.sc 3rd year           |
|                         |
|                         |
| Academic Year           |
| 2021-2022               |
|                         |
| Q1. Admission Procedure |
|                         |
| O Excellent             |
| Very Good               |
| Good                    |
| O Average               |
| O Poor                  |
|                         |

- Excellent
- Very Good
- 🔘 Good
- Average
- O Poor

| Q5. Laboratory Facilities                   |  |
|---------------------------------------------|--|
| O Excellent                                 |  |
| Very Good                                   |  |
| Good                                        |  |
| O Average                                   |  |
| O Poor                                      |  |
|                                             |  |
| Q6. ICT, Classrooms and Internet facilities |  |
| • Excellent                                 |  |
| O Very Good                                 |  |
| Good                                        |  |
| O Average                                   |  |
| O Poor                                      |  |
|                                             |  |
| Q7. Canteen Facilities                      |  |
| O Excellent                                 |  |
| Very Good                                   |  |
| O Good                                      |  |
| O Average                                   |  |
| Poor                                        |  |