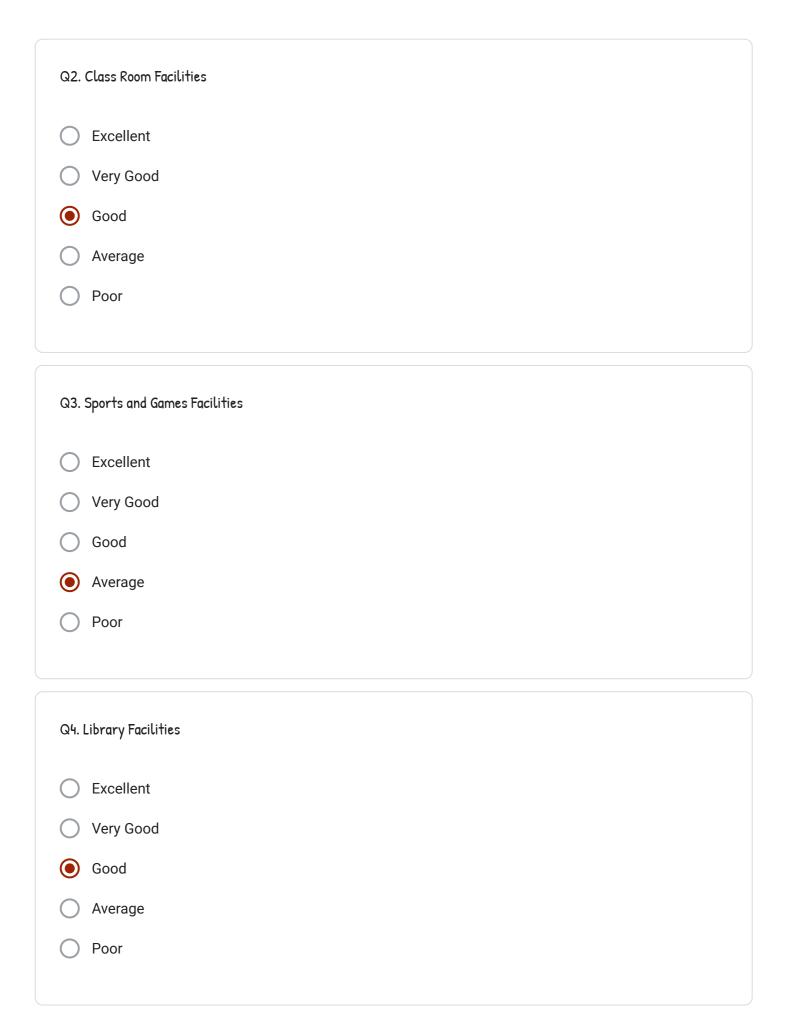

Choose appropriate option against each question based on your agreement with the question. Excellent indicates strong agreement and Poor indicates low agreement.

| Student Name            |
|-------------------------|
| Rameshwar               |
|                         |
|                         |
| Student Class           |
| B.sc 3rd year           |
|                         |
|                         |
| Academic Year           |
| 2021-2022               |
|                         |
| Q1. Admission Procedure |
|                         |
| O Excellent             |
| Very Good               |
| Good                    |
| O Average               |
| O Poor                  |
|                         |

- Excellent
- Very Good
- 🔘 Good
- Average
- O Poor

| Q5. Laboratory Facilities                   |  |
|---------------------------------------------|--|
| O Excellent                                 |  |
| Very Good                                   |  |
| Good                                        |  |
| O Average                                   |  |
| O Poor                                      |  |
|                                             |  |
| Q6. ICT, Classrooms and Internet facilities |  |
| • Excellent                                 |  |
| O Very Good                                 |  |
| Good                                        |  |
| O Average                                   |  |
| O Poor                                      |  |
|                                             |  |
| Q7. Canteen Facilities                      |  |
| O Excellent                                 |  |
| Very Good                                   |  |
| O Good                                      |  |
| O Average                                   |  |
| Poor                                        |  |

O Poor

| Q11. Overall Rating of Baliram Patil Arts,Commerce and Science College Kinwat |
|-------------------------------------------------------------------------------|
| Excellent                                                                     |
| Very Good                                                                     |
| Good                                                                          |
| O Average                                                                     |
| O Poor                                                                        |
|                                                                               |
| Any Suggestion for Development of College                                     |
| No                                                                            |