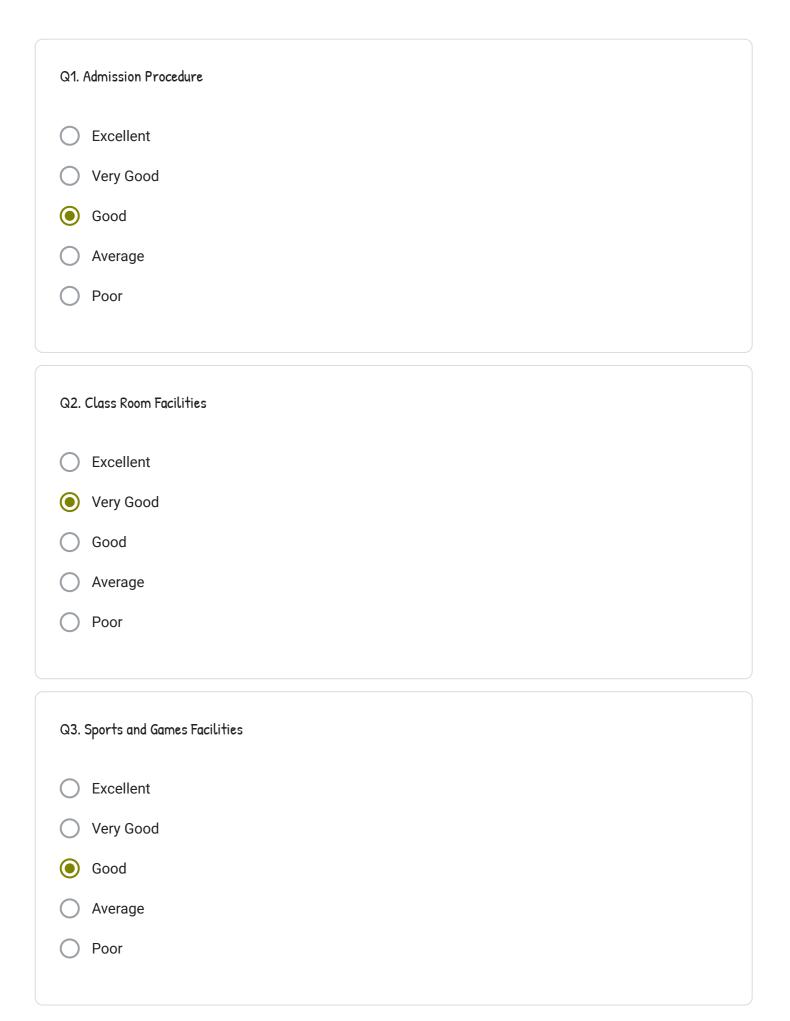

Choose appropriate option against each question based on your agreement with the question. Excellent indicates strong agreement and Poor indicates low agreement.

Parent Name & Address

Yuvraj Tarachand Ade