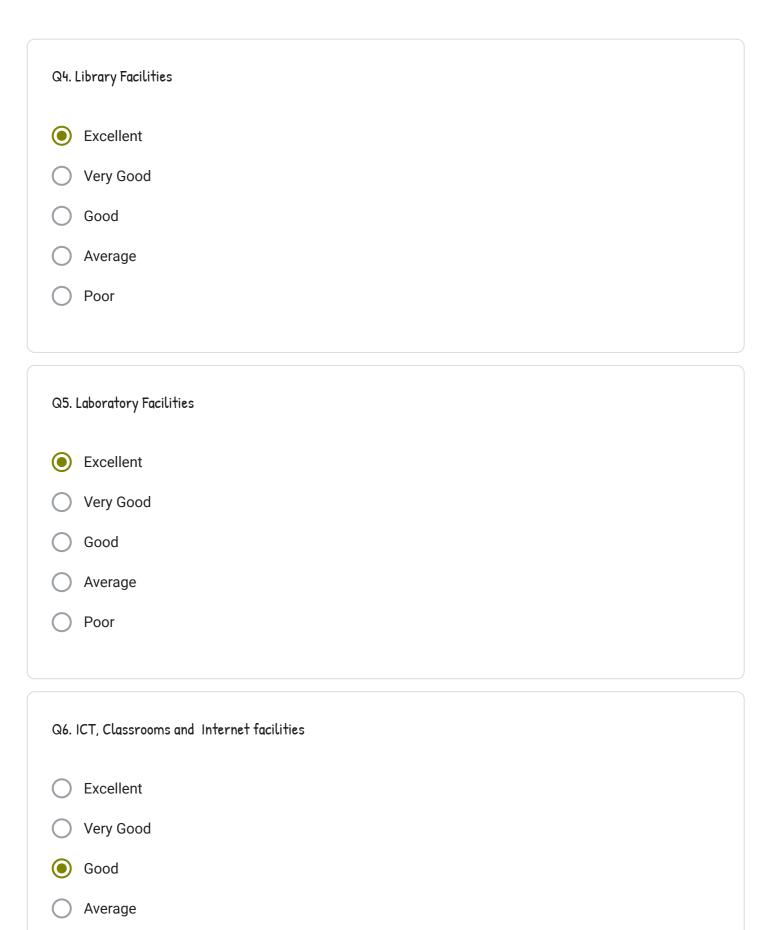

- O Average
- O Poor

Q3. Sports and Games Facilities

- Excellent
- Very Good
- Good
- Average
- O Poor

Q6. ICT, Classrooms and Internet facility

- Excellent
- Very Good
- 🔵 Good
- Average
- O Poor

- Good
- Average
- O Poor